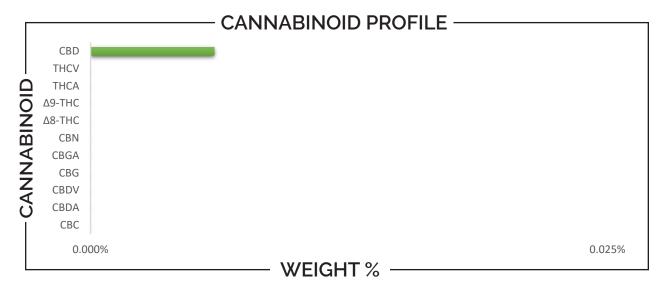

| CANNABINO                | ID       | WEIGHT (%)    | MG/Can (12 fl oz) |
|--------------------------|----------|---------------|-------------------|
| CBC                      | <b>→</b> | · ND          | → ND              |
| CBD                      | <b></b>  | 0.006         | <br>20.25         |
| CBDA                     | <b></b>  | · ND          | <br>→ ND          |
| CBDV                     | <b></b>  | · ND          | <br>→ ND          |
| CBG                      | <b>→</b> | · ND          | <br>→ ND          |
| CBGA                     | <b>→</b> | · ND          | <br>→ ND          |
| CBN                      | <b>→</b> | · ND          | <br>→ ND          |
| Δ8-ΤΗС                   | <b>→</b> | · ND          | → ND              |
| Δ9-ΤΗС                   | <b>→</b> | · ND          | → ND              |
| THCA                     | <b>→</b> | · ND          | → ND              |
| THCV                     | <b>→</b> | · ND          | → ND              |
| Analysis Method: TP-POT- | 05 Pre   | pared By: BRB | Analyzed By: BRB  |