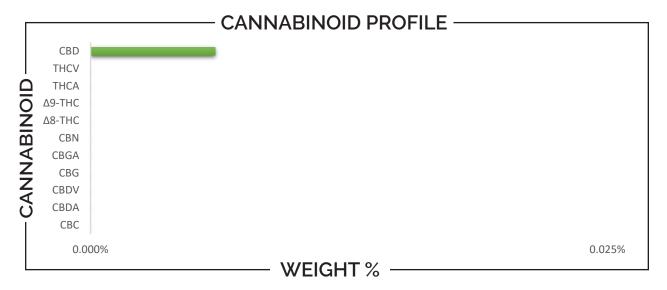

| CANNABINO                                             | ID         | W                  | /EIGHT (% | )     | MG/Can                         | (12 fl oz)       |
|-------------------------------------------------------|------------|--------------------|-----------|-------|--------------------------------|------------------|
| CBC                                                   |            | <b>-</b>           | ND        |       | <b>→</b> N                     | ID               |
| CBD                                                   |            | <b></b>            | 0.006     |       | 20.41                          |                  |
| CBDA                                                  |            | <b></b>            | ND        |       | → ND                           |                  |
| CBDV                                                  | -          | <b></b>            | ND        | -     | → ND                           |                  |
| CBG                                                   |            | <b></b>            | ND        | -     | → ND                           |                  |
| CBGA                                                  | -          | <b></b>            | ND        | -     | → ND                           |                  |
| CBN                                                   |            | <b></b>            | ND        | -     | → ND                           |                  |
| Δ8-ΤΗС                                                |            | <b></b>            | ND        |       | → ND                           |                  |
| Δ9-THC                                                |            | <b></b>            | ND        | -     | → ND                           |                  |
| THCA                                                  |            | <b></b>            | ND        |       | → ND                           |                  |
| THCV                                                  |            | <b></b>            | ND        |       | → ND                           |                  |
| Analysis Method: TP-POT-<br>Total THC = (0.877 x THCA | ) + Δ9-THC | Prepare<br>Prep Da | ,         | /2024 | Analyzed By:<br>Analysis Date: | BRB<br>2/23/2024 |