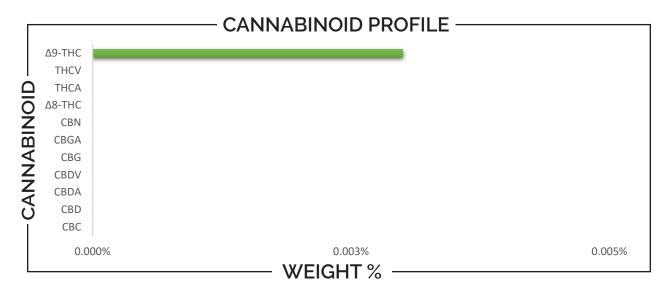

| TOTAL Δ9-THC | TOTAL CBD | TOTAL CANNABINOIDS |
|--------------|-----------|--------------------|
| 10.33 mg     | ND        | 10.33 mg           |

| CANNABINO                                                                                                | D        | W                              | VEIGHT | (%)                             | MG                             | /Can            |
|----------------------------------------------------------------------------------------------------------|----------|--------------------------------|--------|---------------------------------|--------------------------------|-----------------|
| CBC                                                                                                      |          | <b>→</b>                       | ND     |                                 | <b>→</b> N                     | ID              |
| CBD                                                                                                      |          | <b>→</b>                       | ND     |                                 | <b>→</b> N                     | ID              |
| CBDA                                                                                                     |          | <b>→</b>                       | ND     |                                 | <b>→</b> N                     | ID              |
| CBDV                                                                                                     |          | <b>-</b>                       | ND     |                                 | <b>→</b> N                     | ID              |
| CBG                                                                                                      |          | <b>-</b>                       | ND     |                                 | <b>→</b> N                     | ID              |
| CBGA                                                                                                     |          | <b>-</b>                       | ND     |                                 | <b>→</b> N                     | ID              |
| CBN                                                                                                      |          | <b>→</b>                       | ND     |                                 | <b>→</b> N                     | ID              |
| Δ8-ΤΗС                                                                                                   |          | → ND ·                         |        |                                 | → ND                           |                 |
| Δ9-ΤΗС                                                                                                   |          | <b>→</b> 0.003 <del></del>     |        | 10.33                           |                                |                 |
| THCA                                                                                                     |          | → ND —                         |        | → ND                            |                                |                 |
| THCV                                                                                                     |          | <b>→</b>                       | ND     |                                 | <b>→</b> N                     | ID              |
| Analysis Method: TP-POT-<br>Total THC = (0.877 x THCA)<br>Total CBD = (0.877 x CBDA<br>ND = Not Detected | + Δ9-THC | Prepare<br>Prep Da<br>Batch II | ate: 3 | BRB<br>3/6/2024<br>MAR0624A-POT | Analyzed By:<br>Analysis Date: | BRB<br>3/6/2024 |